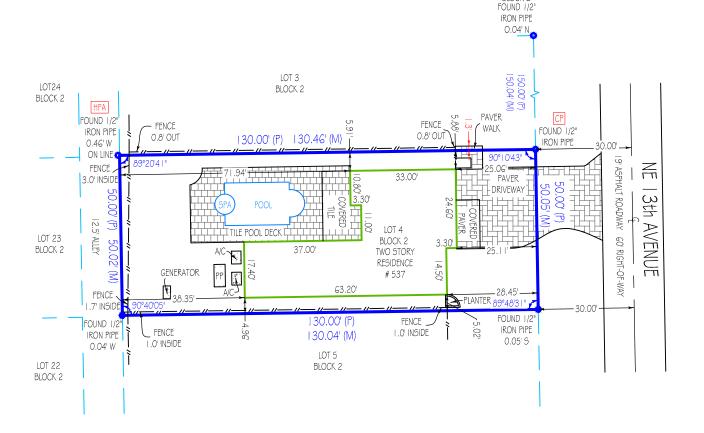

CORNER AT LOT 1 BLOCK 2

"CP" = CONTROLLING POINT (POINT OF ROTATION) "HFA" = HELD FOR ALIGNMENT - ALL OTHER MONUMENTATION AND IMPROVEMENTS RELATIVE THERETO

Platted Easements, Notable or Adverse Conditions (unplatted easements also listed if provided by client): IF APPLICABLE, RECIPIENTS

OF THIS SURVEY SHOULD REVIEW THE POSITION OF ANY FENCE LINES SHOWN HEREON AND THEIR RELATIONSHIP TO THE BOUNDARY LINE
- PAVER WALK CROSSES BOUNDARY LINE ON NORTHERLY SIDE OF LOT AS SHOWN.

N.G.V.D.29 
N.A.V.D.88